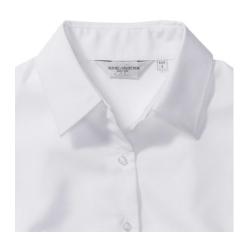

# **Specification**

RUSSELL Women's Long Sleeve Shirt EASY CARE OXFORD.Ideal choice for corporate wear because everyone looks good.Classical collar with or without buttons, two buttons on cuff.70% Cotton / 30% Oxford polyester, 130/135 g / m2.Wash at 40 degrees.EASY CARE - dries quickly, easy to iron whiteS