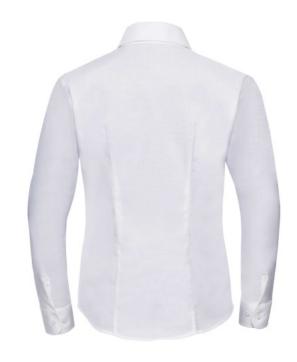

## RUSSELL EASY CARE OXFORD WOMEN'S LONG SLEEVE SHIRT

# **Specification**

RUSSELL Women's Long Sleeve Shirt EASY CARE OXFORD.Ideal choice for corporate wear because everyone looks good.Classical collar with or without buttons, two buttons on cuff.70% Cotton / 30% Oxford polyester, 130/135 g / m2.Wash at 40 degrees.EASY CARE - dries quickly, easy to iron whiteS