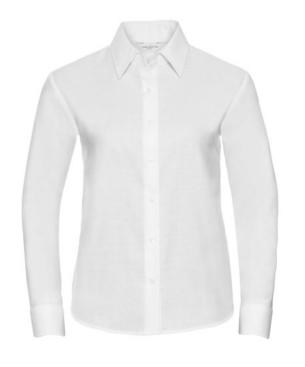

## RUSSELL EASY CARE OXFORD WOMEN'S LONG SLEEVE SHIRT

# **Specification**

RUSSELL Women's Long Sleeve Shirt EASY CARE OXFORD.Ideal choice for corporate wear because everyone looks good.Classical collar with or without buttons, two buttons on cuff.70% Cotton / 30% Oxford polyester, 130/135 g / m2.Wash at 40 degrees.EASY CARE - dries quickly, easy to iron whiteS